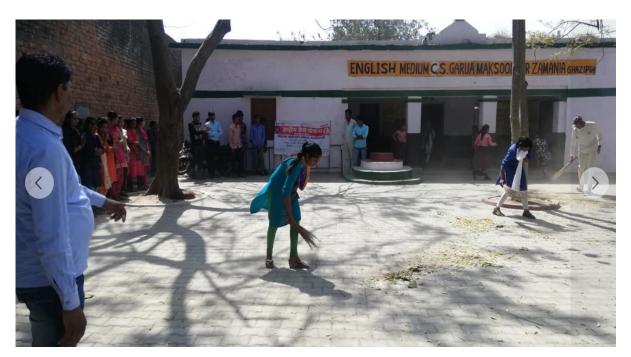

alaya Garua Maksoodpur, Ghazipur

#### **Soft Skills**

Soft skills are character traits and interpersonal skills that characterize a person's ability to interact effectively with others. Capability development and skills enhancement initiatives are taken by the college in the following areas: Analytical skills development, Human value development, Personality and Professional development and Employability skills development. The college focuses on inculcating the skills of:

- Communication
- Teamwork
- Problem-solving
- Time management
- Critical thinking
- Decision-making
- Organizational
- Stress management
- Adaptability
- Conflict management
- Leadership
- Creativity
- Resourcefulness
- Persuasion
- Openness to criticism

#### **Activities on Soft skills**

### **Volunteering**











# **Environment Ethics**







# <u>Teamwork</u>





# Listening skill











### Leadership skills







### Responsibility