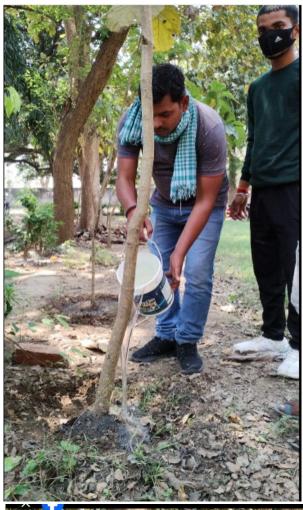

#### **Soft Skills**

Soft skills are character traits and interpersonal skills that characterize a person's ability to interact effectively with others. Capability development and skills enhancement initiatives are taken by the college in the following areas: Analytical skills development, Human value development, Personality and Professional development and Employability skills development. The college focuses on inculcating the skills of:

- Communication
- Teamwork
- Problem-solving
- Time management
- Critical thinking
- Decision-making
- Organizational
- Stress management
- Adaptability
- Conflict management
- Leadership
- Creativity
- Resourcefulness
- Persuasion
- Openness to criticism

#### **Activities on Soft skills**

### **Volunteering**











# **Environment Ethics**







# <u>Teamwork</u>





# Listening skill











### Leadership skills







### Responsibility