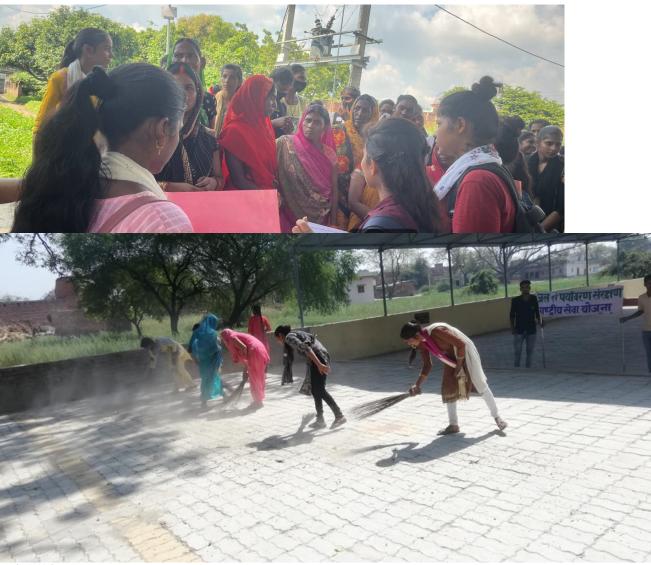

aya Garua Maksoodpur, Ghazipur

#### **Soft Skills**

Soft skills are character traits and interpersonal skills that characterize a person's ability to interact effectively with others. Capability development and skills enhancement initiatives are taken by the college in the following areas: Analytical skills development, Human value development, Personality and Professional development and Employability skills development. The college focuses on inculcating the skills of:

- Communication
- Teamwork
- Problem-solving
- Time management
- Critical thinking
- Decision-making
- Organizational
- Stress management
- Adaptability
- Conflict management
- Leadership
- Creativity
- Resourcefulness
- Persuasion
- Openness to criticism

#### **Activities on Soft skills**

### **Volunteering**











# **Environment Ethics**







# <u>Teamwork</u>





# Listening skill











### Leadership skills







### Responsibility